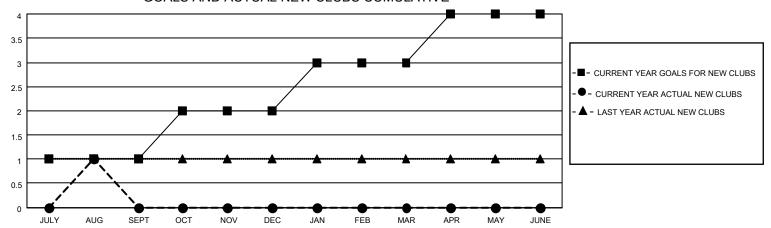

## GOALS AND ACTUAL NEW CLUBS CUMULATIVE

## MONTHLY MEMBERSHIP PROGRESS REPORT

LOCATION TEXAS District 2 S2 Results as of: 8/31/2021

| Clubs RESULTS FOR 2021-2022 |   |   |   | Members RESULTS FOR 2021-2022 |    |    |    |
|-----------------------------|---|---|---|-------------------------------|----|----|----|
|                             |   |   |   |                               |    |    |    |
| JULY/AUG/SEPT               | 1 | 1 | 1 | JULY/AUG/SEPT                 | 65 | 56 | 30 |
| OCT/NOV/DEC                 | 1 | 0 | 0 | OCT/NOV/DEC                   | 53 | 0  | 0  |
| JAN/FEB/MAR                 | 1 | 0 | 0 | JAN/FEB/MAR                   | 53 | 0  | 0  |
| APR/MAY/JUNE                | 1 | 0 | 0 | APR/MAY/JUNE                  | 55 | 0  | 0  |