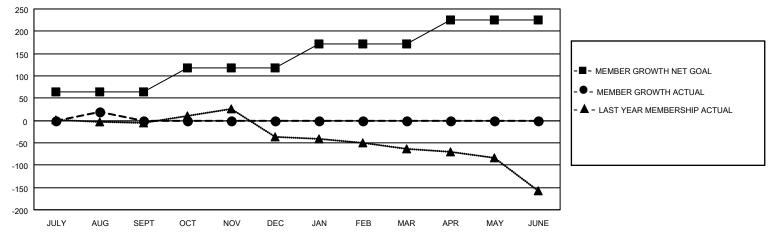

## GOALS AND ACTUAL MEMBERS CUMULATIVE

| DROPPED CLUBS: 1 |    | 16 CLUBS OF 55 ADDED 1 OR<br>MORE NEW MEMBERS | GENDER DISTRIBUTION                 |              |  |
|------------------|----|-----------------------------------------------|-------------------------------------|--------------|--|
|                  |    | WORE NEW WEWBERS                              | MALE                                | 775 (54.46%) |  |
|                  |    |                                               | FEMALE 647 (45.47%)                 |              |  |
| DROPPED MEMBERS  |    |                                               | NON BINARY                          | 1 (0.07%)    |  |
|                  |    |                                               | PREFER NOT TO ANSWER                | 0 (0.00%)    |  |
| DECEASED         | 3  |                                               |                                     | ,            |  |
| CLUB CANCELLED   | 0  | CLICK HERE FOR CUMULATIVE                     | TOTAL FAMILY UNIT MEMBERS 275       |              |  |
| OTHER            | 27 | MEMBERSHIP DATA                               |                                     |              |  |
| TOTAL            | 30 |                                               | FAMILY MEMBERS PAYING HALF DUES 146 |              |  |
|                  |    |                                               |                                     |              |  |

## MONTHLY MEMBERSHIP PROGRESS REPORT

LOCATION TEXAS District 2 S2 Results as of: 8/31/2021

| Clubs RESULTS FOR 2021-2022 |   |   |   | Members RESULTS FOR 2021-2022 |    |    |    |
|-----------------------------|---|---|---|-------------------------------|----|----|----|
|                             |   |   |   |                               |    |    |    |
| JULY/AUG/SEPT               | 1 | 1 | 1 | JULY/AUG/SEPT                 | 65 | 56 | 30 |
| OCT/NOV/DEC                 | 1 | 0 | 0 | OCT/NOV/DEC                   | 53 | 0  | 0  |
| JAN/FEB/MAR                 | 1 | 0 | 0 | JAN/FEB/MAR                   | 53 | 0  | 0  |
| APR/MAY/JUNE                | 1 | 0 | 0 | APR/MAY/JUNE                  | 55 | 0  | 0  |